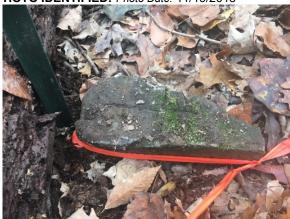

#### West Quarter Corner

Section 6 - T08N-R01E, 2nd P.M. Salt Creek Township, Monroe County, Indiana

PHOTO IDENTIFIED: Photo Date: 11/19/2018

Photo Orientation & Description: SaCr\_A03 from above

Photo Orientation & Description: Looking north at SaCr A03

Photo Orientation & Description: Looking southeast at SaCr\_A03

Photo Orientation & Description: Looking west at SaCr A03

EXISTING SURVEY HISTORY Include as much detail and history of the corner as known at the time of perpetuation

ORIGINAL OR SUBSEQUENT SURVEY EVIDENCE FOUND: Include, search area or areas, search procedure, etc. Date of Field work/Search: 11/19/2019 By: RSO & CAR Monument Found: Stone BTs or Reference Objects Found: Found all witnesses from 1999 monument record. Project #: INDOT Network 2018 Field Book: 52/58 Notes: We tested the stone with hydrochloric acid and it did not react, so we classified it as sandstone.